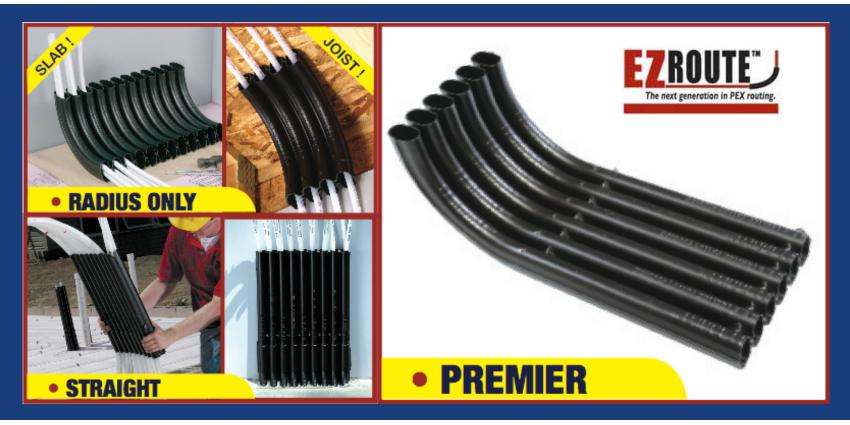

#### EZ ROUTE PREMIER Everything you need to complete an installation!

Slab Application: The Premier System is a complete package providing the contractors all of the materials needed to make routing quick and easy.

#### **EZ ROUTE RADIUS** Our signature "Curve" product!

Slab or Floor Joist Application: The Radius is sold by itself. If you have access to supporting and installation materials, then this will be a good, economical choice to make your 90 degree turns easy and organized.

#### EZ ROUTE STRAIGHT Added security to keep your tubes up and away from the concrete pour.

Application: The Straight is an add-on accessory that can be used with the Premier or the Radius, keeping your tubes directed upward and straight. This allows for easy labeling as well as keeping the tubes out of the way of the masons. This will save time, money and hassle.