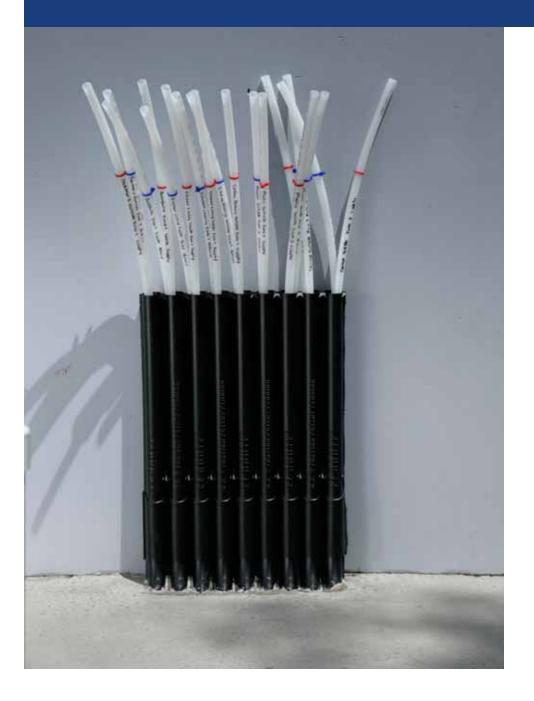

#### **Look at that Clean and Professional Finish!**

#### EZ ROUTE STRAIGHT Added security to keep your tubes up and away from the concrete pour.

Application: The Straight is an add-on accessory that can be used with the Premier or the Radius, keeping your tubes directed upward and straight. This allows for easy labeling as well as keeping the tubes out of the way of the masons. This will save time, money and hassle.