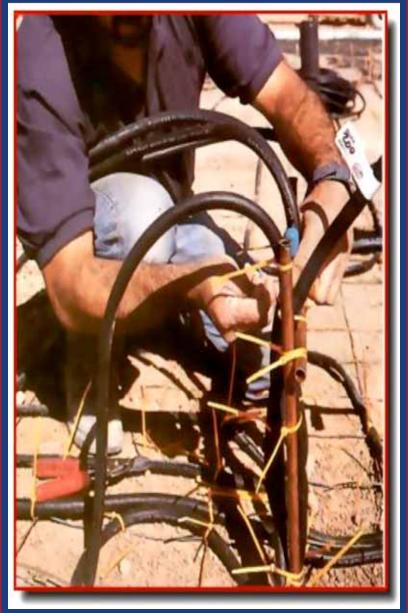

EZ Route products are ideal for <u>in-floor radiant heating</u> and <u>domestic water supply</u> where a stable, self supporting base is needed.

www.theEZRoute.com

715-453-1111

sales@theEZRoute.com

### The old method: Time-consuming unprofessional finish





## The New Method: Faster, Easier, Money-saving!



#### **Look at that Clean and Professional Finish!**



# Things you need to know about our systems

- Route Pex & Pex-Al-Pex.
- Supply and Return! In Unison! of 1/2", 5/8" or 3/4" diameter.
- 2 Tubes installed per channel! (ex: 6 loop system requires 6 channels)
- Cut to size. Use a utility knife or reciprocating saw to cut to your specifications. Remaining channels can be used for your next job!
- Secures to the ground!
- Great for concrete applications!

  (can also be used in floor truss or joist systems)
- Plumbers use for underground plumbing slab applications.
- 100% Recyclable made with HDPE (High Density Polyethylene)





Choose the right product for the right job!

#### EZ ROUTE PREMIER Everything you need to complete an inst