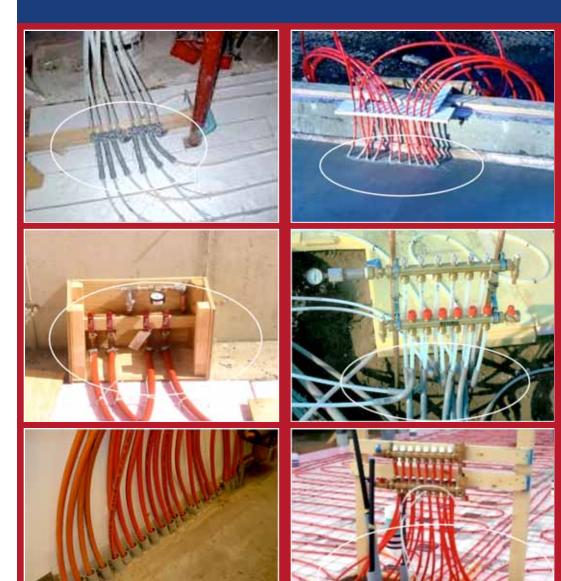

### The old method: Time-consuming unprofessional finish

## The New Method: Faster, Easier, Money-saving!

#### **Look at that Clean and Professional Finish!**